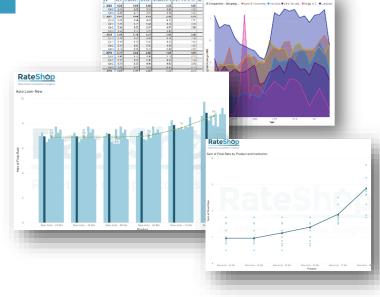

## RateShop Premium Plus with Power BI

Premium Plus integrates RateShop with Microsoft Power BI and Power Automate to deliver custom dashboards, spreadsheets and other reports.

## **Insightful Dashboards and Graphics**

Streamline and automate your repricing process with Premium Plus. Create dashboards and reports to have all your pricing information and calculations at your fingertips.

Premium Plus also works with AWS Quicksight, SAP Business Objects and other business intelligence platforms.