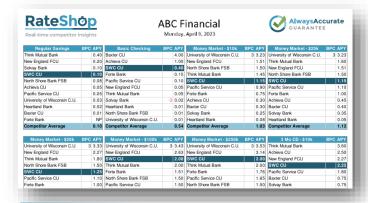

## **Print Ready PDF Reports**

**Custom PDF Reports** provide a print ready, concise layout. All rates are updated daily or hourly.

Reports are customized with the same list of product and competitors in your online RateShop Report.

# | ABC Financial | ABC Financia