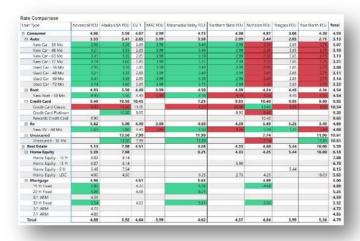

## RateShop Custom Spreadsheet

**Custom Spreadsheets** provide access to the same real-time rates for the custom list of products and competitors on your online RateShop report. Rates refresh on demand with information updated in the last 24 hours for your competitors.

You may copy , paste, sort and add calculations as you would with any other spreadsheet.

### RateShop Premium Spreadsheet

**Premium Spreadsheets** include . . .

HI/Low Trends - Graphics to illustrate who is higher or lower than you.

Historical Trends – Compare your rates to your competitors on a daily, weekly, monthly, quarterly or annual basis.

Advanced Customization - RateShop can set up your Premium Spreadsheet to include all the data and calculations to update with current data when you open it data.\*